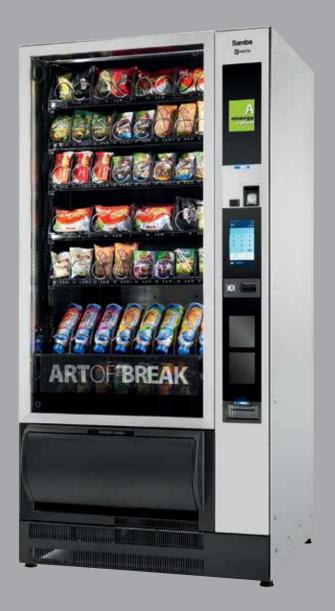

# Finack&food Samba Touch

## SAMBA TOUCH: TAKING VENDING TO THE NEXT LEVEL

With Samba Touch, access to products and information is easy and immediate, using a simple, intuitive and interactive interface. The touch screen makes it possible to browse through the products on sale, and buy multiple items in a single transaction, through the 'basket' feature. Products are also grouped into categories to make browsing for your item easier. For each product, you can also select a screen which contains nutritional information. The operator can tailor deals to specific locations - as well as setting up discounts based on the quantity of products in the basket.

Samba Touch takes vending to the next level: it is a more flexible vending machine, able to interact quickly with the customer.

# TOUCH SCREEN INTERFACE

- 7" Touch Screen
- Menu is easily personalised and products can be browsed by category
- 'Basket' facility enables the introduction of multibuy discounts.
- Easily accessible nutritional information