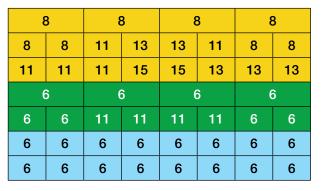

#### POSSIBLE LAYOUT

#### SAMBA TOP

3 SNACK TRAYS 2 FOOD TRAYS 2 CAN & BOTTLE TRAYS 20 SELECTIONS / 292 PRODUCTS 12 SELECTIONS / 92 PRODUCTS 16 SELECTIONS / 96 PRODUCTS