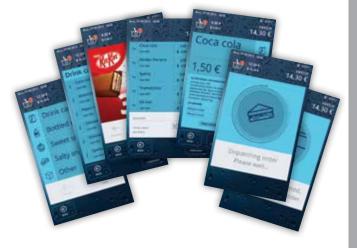

## SAMBA TOUCH: TAKING VENDING TO THE NEXT LEVEL

With Samba Touch, access to products and information is easy and immediate, using a simple, intuitive and interactive interface. The touch screen makes it possible to browse through the products on sale, and buy multiple items in a single transaction, through the 'basket' feature. Products are also grouped into categories to make browsing for your item easier. For each product, you can also select a screen which contains nutritional information. The operator can tailor deals to specific locations - as well as setting up discounts based on the quantity of products in the basket.

# TOUCH SCREEN INTERFACE

- 7" Touch Screen
- Menu is easily personalised and products can be browsed by category
- 'Basket' facility enables the introduction of multibuy discounts.
- Easily accessible nutritional information